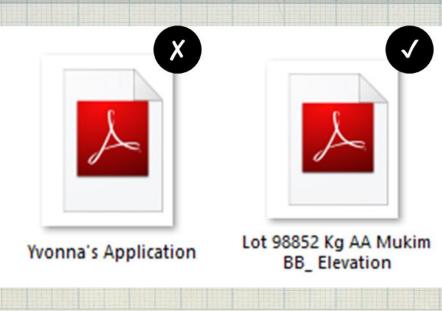

Authority for Building Control and Construction Industry

- FILE NAMING
- Please be reminded that ALL attachments uploaded on OneBiz are official submissions and will be electronically stamped upon approval.
- As such, please ensure all files are named accordingly.