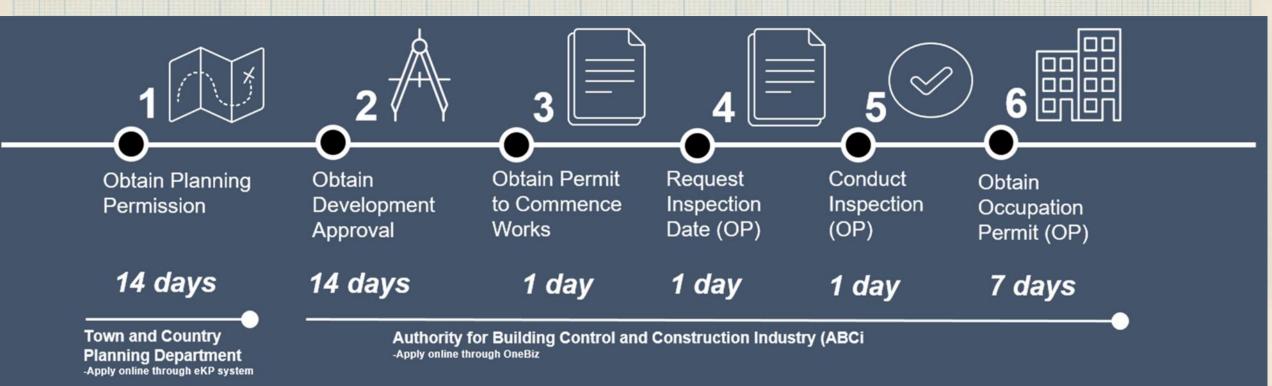

#### **DEVELOPMENT APPROVALS PROCESS FLOW**

Q: How many procedures are there in Dealing With Construction Permits for Developments?

Authority for Building Control and Construction Industry

#### Dealing With Construction Permits

3