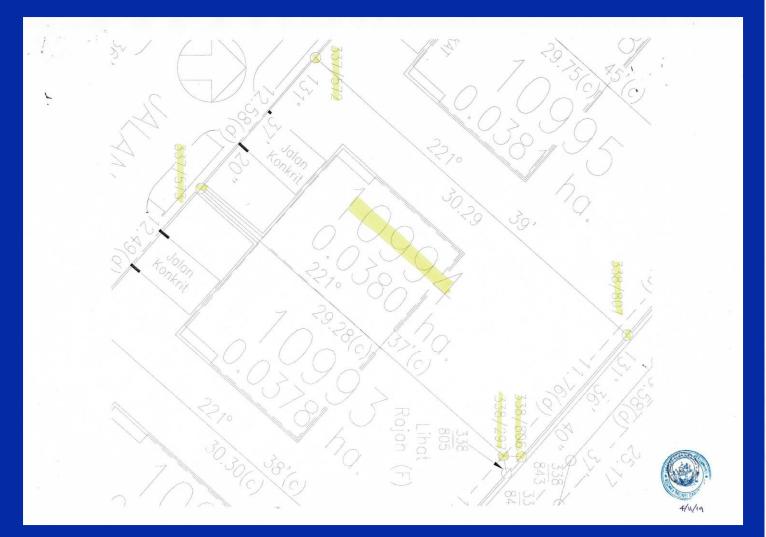

## Borang (Size A5)

| 338/843<br>338/843<br>338/843<br>338/806<br>10004<br>338/297<br>73°<br>RAJAH (F)                                                                                                                                                                | 60 338/805 338/844                                                                                                                                                                      | A 1020 00                                                            |
|-------------------------------------------------------------------------------------------------------------------------------------------------------------------------------------------------------------------------------------------------|-----------------------------------------------------------------------------------------------------------------------------------------------------------------------------------------|----------------------------------------------------------------------|
|                                                                                                                                                                                                                                                 |                                                                                                                                                                                         |                                                                      |
| Tidak Berskala                                                                                                                                                                                                                                  | BEARING                                                                                                                                                                                 | JARAK                                                                |
|                                                                                                                                                                                                                                                 | BEARING<br>317 ° 44'                                                                                                                                                                    | JARAK<br>15.17                                                       |
| Tidok Berskolo<br>STESEN                                                                                                                                                                                                                        |                                                                                                                                                                                         |                                                                      |
| Tidak Berskolo<br>STESEN<br>337/473 – 337/499                                                                                                                                                                                                   | 317° 44'                                                                                                                                                                                | 15.17                                                                |
| Tidak Berskala           STESEN           337/473 – 337/499           338/255 – 338/256                                                                                                                                                         | 317° 44'<br>131° 37'                                                                                                                                                                    | 15.17<br>23.93                                                       |
| Tidak Berskala           STESEN           337/473 - 337/499           338/255 - 338/256           338/256 - 338/257                                                                                                                             | 317 °     44'       131 °     37'       131 °     44'                                                                                                                                   | 15.17<br>23.93<br>16.23                                              |
| Tidak Berskala       STESEN       337/473 - 337/499       338/255 - 338/256       338/256 - 338/257       338/257 - 338/258 ^                                                                                                                   | 317 °     44'       131 °     37'       131 °     44'       131 °     18'                                                                                                               | 15.17<br>23.93<br>16.23<br>16.22                                     |
| Tidak Berskala         STESEN         337/473 - 337/499         338/255 - 338/256         338/256 - 338/257         338/257 - 338/258 ×         338/258 - 337/472                                                                               | 317 °       44'         131 °       37'         131 °       44'         131 °       18'         128 °       18'                                                                         | 15.17<br>23.93<br>16.23<br>16.22<br>15.06                            |
| Tidak Berskala         STESEN         337/473 - 337/499         338/255 - 338/256         338/256 - 338/257         338/257 - 338/258 *         338/258 - 337/472         337/578 - 338/298                                                     | 317 °       44'         131 °       37'         131 °       44'         131 °       18'         128 °       18'         308 °       34'                                                 | 15.17<br>23.93<br>16.23<br>16.22<br>15.06<br>14.82                   |
| Tidak Berskala         STESEN         337/473 - 337/499         338/255 - 338/256         338/256 - 338/257         338/257 - 338/258 ^         338/258 - 337/472         337/578 - 338/298         338/298 - 338/297                           | 317 °       44'         131 °       37'         131 °       44'         131 °       18'         128 °       18'         308 °       34'         311 °       05'                         | 15.17<br>23.93<br>16.23<br>16.22<br>15.06<br>14.82<br>24.94          |
| Tidak Berskala         STESEN         337/473 - 337/499         338/255 - 338/256         338/256 - 338/257         338/257 - 338/258 >         338/258 - 337/472         337/578 - 338/298         338/298 - 338/297         338/297 - 338/296 | 317 °       44'         131 °       37'         131 °       44'         131 °       18'         128 °       18'         308 °       34'         311 °       05'         312 °       41' | 15.17<br>23.93<br>16.23<br>16.22<br>15.06<br>14.82<br>24.94<br>25.11 |

## Cadastral Drawings (A3)