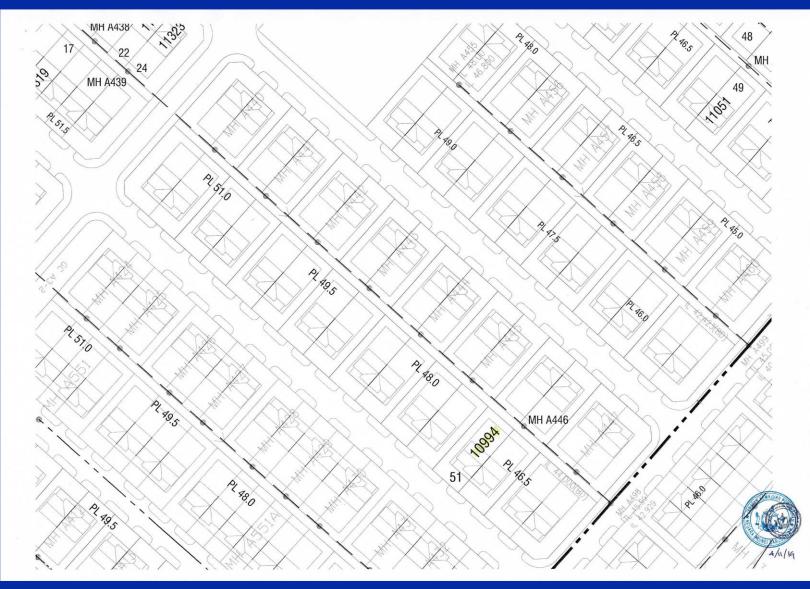

44'         131 °       37'         131 °       44'         131 °       18'         128 °       18'         308 °       34'         311 °       05'                         | 15.17<br>23.93<br>16.23<br>16.22<br>15.06<br>14.82<br>24.94          |
| Tidak Berskala         STESEN         337/473 - 337/499         338/255 - 338/256         338/256 - 338/257         338/257 - 338/258 >         338/258 - 337/472         337/578 - 338/298         338/298 - 338/297         338/297 - 338/296 | 317 °       44'         131 °       37'         131 °       44'         131 °       18'         128 °       18'         308 °       34'         311 °       05'         312 °       41' | 15.17<br>23.93<br>16.23<br>16.22<br>15.06<br>14.82<br>24.94<br>25.11 |

## Cadastral Drawings (A3)

## Bearings (A3)



### Manhole with Invert Levels (A3)



OUTGOING SEWER MANHOLE MH TOP INVERT NO. DEPTH PIPE Ø GRADIENT LENGTH MHA434 53.000 51.800 1.200 1:120 16200 1.335 MHA435 53.000 51.665 50.500 1:120 16200 2.500 MHA436 53.000 MHA437 51.500 50.300 1:120 23990 1.200 1:120 16200 1.335 MHA438 51.500 50.165 1:120 16200 1.470 MHA439 51.500 150 1:120 42230 1.322 MHA440 51.000 49.678 48.500 1:120 24950 2.500 MHA44' 51.000 25000 49.500 48.292 150 1:120 1.208 MHA442 150 2.500 MHA443 49.500 47.000 48.000 46.792 1:120 25000 1.208 MHA444 1:120 25000 2.500 MHA445 48.000 45.500 25000 1.208 46.500 45.292 MHA446 MHA447 46.500 44.177 1:120 25000 2.323 1:95.5 16900 3.071 MHA498 46.000 42.929

MHA434 - MHA447, MHA498



Gradient Details (A3)

### Longitudinal Section of Manholes – Overall Datum (A3)



Setback Lines (A