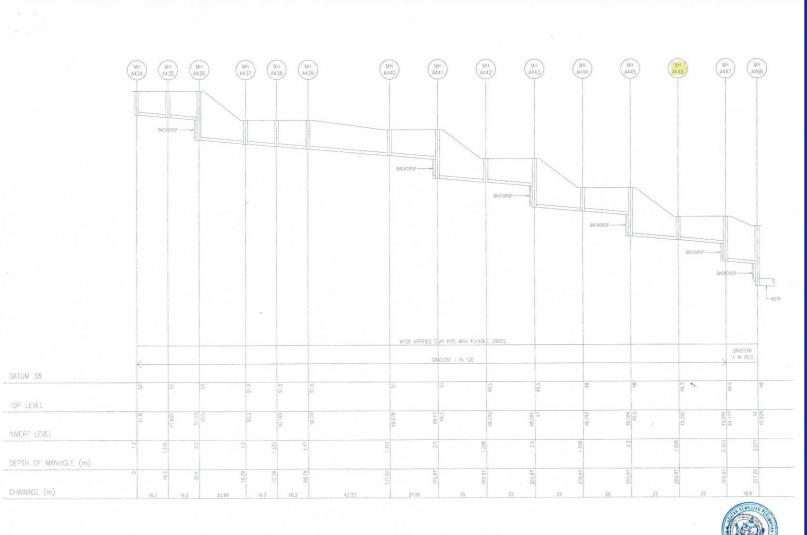

### Manhole with Invert Levels (A3)

OUTGOING SEWER MANHOLE MH TOP INVERT NO. DEPTH PIPE Ø GRADIENT LENGTH MHA434 53.000 51.800 1.200 1:120 16200 1.335 MHA435 53.000 51.665 50.500 1:120 16200 2.500 MHA436 53.000 MHA437 51.500 50.300 1:120 23990 1.200 1:120 16200 1.335 MHA438 51.500 50.165 1:120 16200 1.470 MHA439 51.500 150 1:120 42230 1.322 MHA440 51.000 49.678 48.500 1:120 24950 2.500 MHA44' 51.000 25000 49.500 48.292 150 1:120 1.208 MHA442 150 2.500 MHA443 49.500 47.000 48.000 46.792 1:120 25000 1.208 MHA444 1:120 25000 2.500 MHA445 48.000 45.500 25000 1.208 46.500 45.292 MHA446 MHA447 46.500 44.177 1:120 25000 2.323 1:95.5 16900 3.071 MHA498 46.000 42.929

MHA434 - MHA447, MHA498

Gradient Details (A3)

### Longitudinal Section of Manholes – Overall Datum (A3)

Setback Lines (A3)

House Roof Plan (A3)