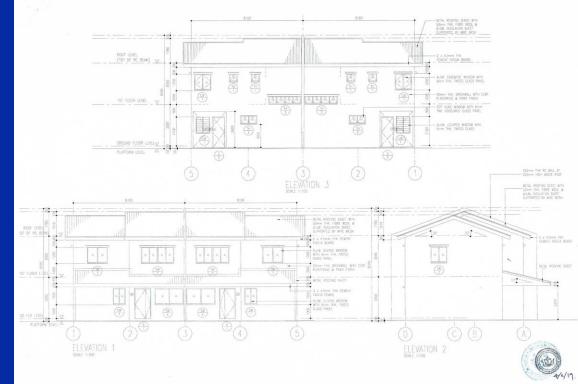

## Part 2 Application to extend and renovate RPN houses

Only the **house-owners** can obtain in person.

- a) 3 Official Letters
- b) Borang (A5)
- 1. Cadastral Drawing (A3)
- 2. Bearings (A3)
- 3. Manhole with Invert Levels (A3)
- 4. Longitudinal Section of Manholes (A3)
- 5. Gradient Details (A3)
- 6. Setback Lines (A3)
- 7. House Roof Plan (A3)
- 8. House Elevations (A3)

### House Elevations (A3)