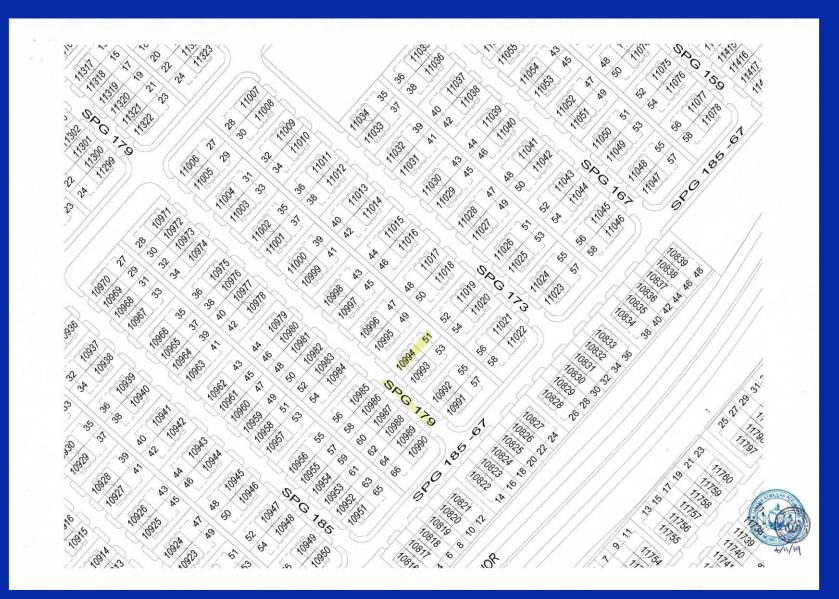

## Borang (Size A5)

| 338/843<br>338/843<br>338/843<br>338/806<br>10004<br>338/297<br>73°<br>RAJAH (F)                                                                                                                                                                | 60 338/805 338/844                                                                                                                                                                      | A 1020 00                                                            |
|-------------------------------------------------------------------------------------------------------------------------------------------------------------------------------------------------------------------------------------------------|-----------------------------------------------------------------------------------------------------------------------------------------------------------------------------------------|----------------------------------------------------------------------|
|                                                                                                                                                                                                                                                 |                                                                                                                                                                                         |                                                                      |
| Tidak Berskala                                                                                                                                                                                                                                  | BEARING                                                                                                                                                                                 | JARAK                                                                |
|                                                                                                                                                                                                                                                 | BEARING<br>317 ° 44'                                                                                                                                                                    | JARAK<br>15.17                                                       |
| Tidok Berskolo<br>STESEN                                                                                                                                                                                                                        |                                                                                                                                                                                         |                                                                      |
| Tidak Berskolo<br>STESEN<br>337/473 – 337/499                                                                                                                                                                                                   | 317° 44'                                                                                                                                                                                | 15.17                                                                |
| Tidak Berskala           STESEN           337/473 – 337/499           338/255 – 338/256                                                                                                                                                         | 317° 44'<br>131° 37'                                                                                                                                                                    | 15.17<br>23.93                                                       |
| Tidak Berskala           STESEN           337/473 - 337/499           338/255 - 338/256           338/256 - 338/257                                                                                                                             | 317 °     44'       131 °     37'       131 °     44'                                                                                                                                   | 15.17<br>23.93<br>16.23                                              |
| Tidak Berskala       STESEN       337/473 - 337/499       338/255 - 338/256       338/256 - 338/257       338/257 - 338/258 ^                                                                                                                   | 317 °     44'       131 °     37'       131 °     44'       131 °     18'                                                                                                               | 15.17<br>23.93<br>16.23<br>16.22                                     |
| Tidak Berskala         STESEN         337/473 - 337/499         338/255 - 338/256         338/256 - 338/257         338/257 - 338/258 ×         338/258 - 337/472                                                                               | 317 °       44'         131 °       37'         131 °       44'         131 °       18'         128 °       18'                                                                         | 15.17<br>23.93<br>16.23<br>16.22<br>15.06                            |
| Tidak Berskala         STESEN         337/473 - 337/499         338/255 - 338/256         338/256 - 338/257         338/257 - 338/258 *         338/258 - 337/472         337/578 - 338/298                                                     | 317 °       44'         131 °       37'         131 °       44'         131 °       18'         128 °       18'         308 °       34'                                                 | 15.17<br>23.93<br>16.23<br>16.22<br>15.06<br>14.82                   |
| Tidak Berskala         STESEN         337/473 - 337/499         338/255 - 338/256         338/256 - 338/257         338/257 - 338/258 ^         338/258 - 337/472         337/578 - 338/298         338/298 - 338/297                           | 317 °       44'         131 °       37'         131 °       44'         131 °       18'         128 °       18'         308 °       34'         311 °       05'                         | 15.17<br>23.93<br>16.23<br>16.22<br>15.06<br>14.82<br>24.94          |
| Tidak Berskala         STESEN         337/473 - 337/499         338/255 - 338/256         338/256 - 338/257         338/257 - 338/258 >         338/258 - 337/472         337/578 - 338/298         338/298 - 338/297         338/297 - 338/296 | 317 °       44'         131 °       37'         131 °       44'         131 °       18'         128 °       18'         308 °       34'         311 °       05'         312 °       41' | 15.17<br>23.93<br>16.23<br>16.22<br>15.06<br>14.82<br>24.94<br>25.11 |

## Cadastral Drawings (A3)